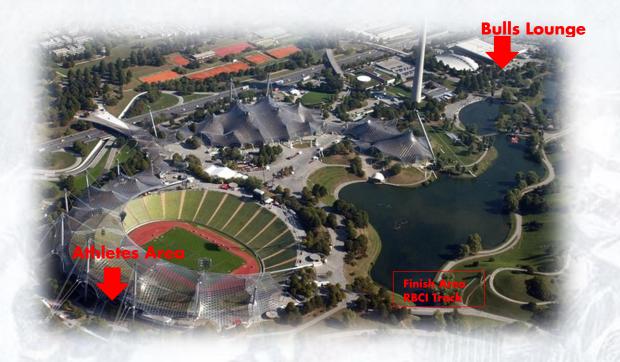

# THE COURSE

The Munich track is an absolut Highlight in the 2016 Red Bull Crashed Ice Tour. In the middle of Bavarias Capital, it starts way up on the iconic Olympic Mountain, making its way down the steep and fast side towards the old home of Bayern Munich Football Club before finishing in a lake!

Packed with huge drops, high speed corners and the biggest jump ever built in icecross downhill, this race assures to take on the Olympic spirit in progressing the sport.

### **ACCREDITATION**

- Athlete check in will be at Athletes Lounge
- There will be a registration desk in the Athletes Area.
- Validation of ATSX license is required
  - o If you don't have a license yet, you can purchase it here and pay on site
- Photos will be taken and Packets distributed here
- Get the patches stitched on here too
  - If you don't have a patch yet, you need to bring your Jersey (Single and Team) to the accreditation!

### **MEALS**

Wednesday, January 6th Dinner will be provided from 6.30pm. From then on lunch and dinner will be provided every day until Saturday.

- Lunch and Dinner Location: The Athletes Lounge in the Riders Area at Olympic Stadium
- On Thursday, January 7th Red Bull Germany is pleased to invite every rider to the "EHC Bulls Lounge" to a special Athletes Dinner - Bavarian Style!

### **Eventlocation address:**

Olympiapark München Spiridon-Louis-Ring 21 80809 Munich