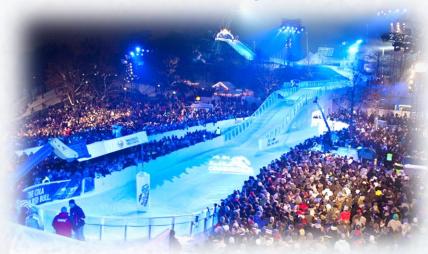

# THE COURSE

The Munich track is an absolut Highlight in the 2016 Red Bull Crashed Ice Tour. In the middle of Bavarias Capital, it starts way up on the iconic Olympic Mountain, making its way down the steep and fast side towards the old home of Bayern Munich Football Club before finishing in a lake!

Packed with huge drops, high speed corners and the biggest jump ever built in icecross downhill, this race assures to take on the Olympic spirit in progressing the sport.