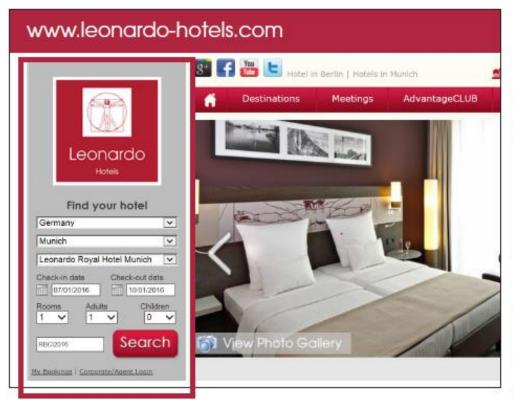

# Red Bull Crashed Ice

Your booking code for the Leonardo Royal Hotel Munich

Book your room for Red Bull Crashed Ice 2016 on our web site www.leonardo-hotels.com.

# Booking Code: »RBCl2016«

#### Easy booking for your convenience.

In the box on the left, simply select »Country: Germany«, »City: Munich«, 
»Hotel: Leonardo Royal Hotel Munich« and choose your travel dates.

Enter the booking code »RBCl2016« and finalize the booking with your personal details.